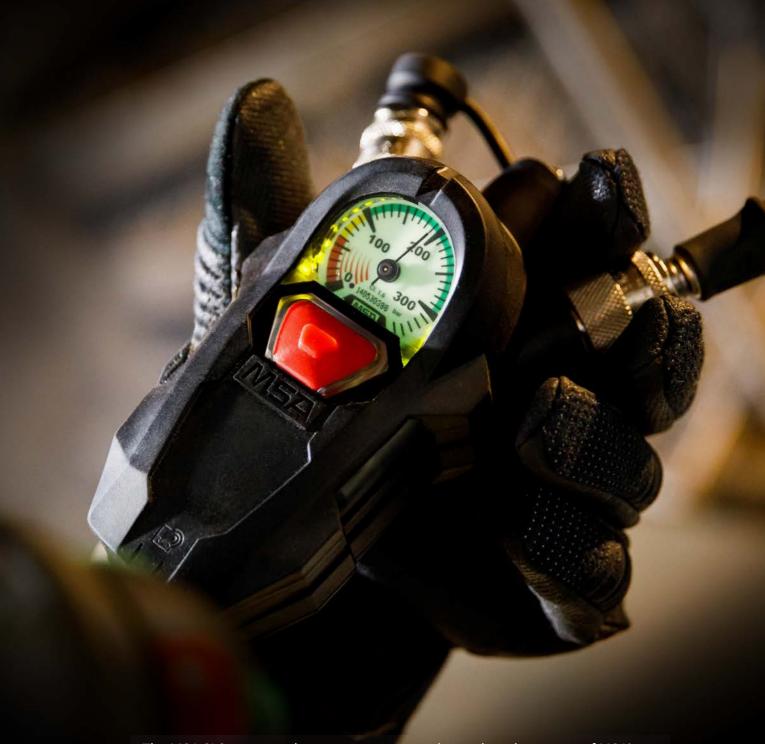

# **SLS** – SingleLine SCOUT

Integrated monitoring unit

The MSA SLS integrated monitoring unit combines the advantages of MSA's unique hose-in-hose technology with an easy to use personal alert safety system (PASS). It can be easily integrated into any MSA AirGo or AirMaXX SCBA with SingleLine pneumatics.

### **Ease of use** – Increased safety

- Easy and fast activation simply open the cylinder with optional integrated tightness check
- Two independent pressure measurements (analogue gauge and pressure sensor)
- Luminescent gauge with integrated multi-colour LEDs (green, yellow, red) indicating the pressure state
- Intuitive one-button control for easy operation and reduced interactions
- Integrated alarm procedures start either automatically or manually using the distress button
- Clearly identifiable visual and acoustic alarms (up to 105 dB)
- Mechanical pressure warning for increased user safety
- Additional bright buddy lights when any SLS alarm activates
- Integrated motion sensor activates full body alarm (up to 24 hours at maximum sound level)
- Optional Safety Key to manually activate motion detection or mute acoustic alarms