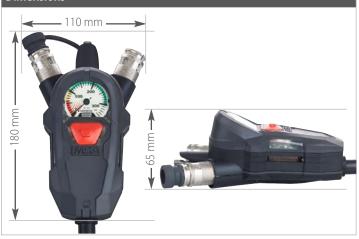

#### Dimensions

#### Weight

775 g (incl. batteries)

#### Battery

Powered by 2 x AA Energizer Ultimate L91 Lithium  $(4 \times AA \text{ Energizer Ultimate L91 Lithium included in scope of delivery})$ 