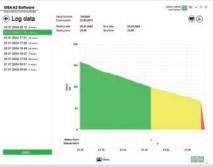

A2 Software Incident Log

# **Ease of tracking and documentation** – MSA A2 Software

- More than 400 hours continious user monitoring
- Tracking of all events during operation with automatically created incident log file for review
- Wireless and secure data transfer to SLS RFID Kit connected to MSA's A2 Software
- Transferred incident logs are stored in the connected database and can be easily selected and analyzed
- Variety of user settings and optional configurations according to local regulations or user preferences (e.g. pressure warnings, thresholds for LED settings, tightness check)