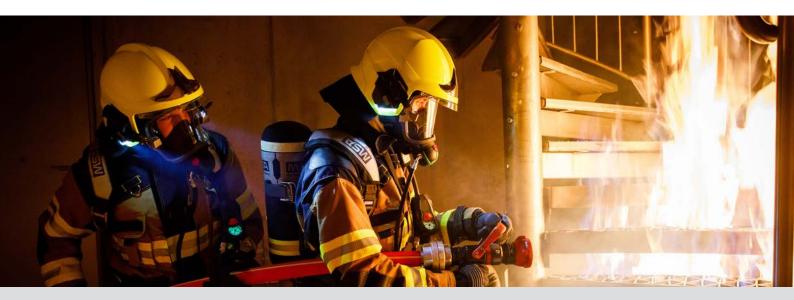

# **SLS** – SingleLine SCOUT

Integrated monitoring unit

The MSA SLS integrated monitoring unit combines the advantages of MSA's unique hose-in-hose technology with an easy to use personal alert safety system (PASS). It can be easily integrated into any MSA AirGo or AirMaXX SCBA with SingleLine pneumatics.

# **A new layer of safety** for your MSA SCBA

SLS with Safety Key