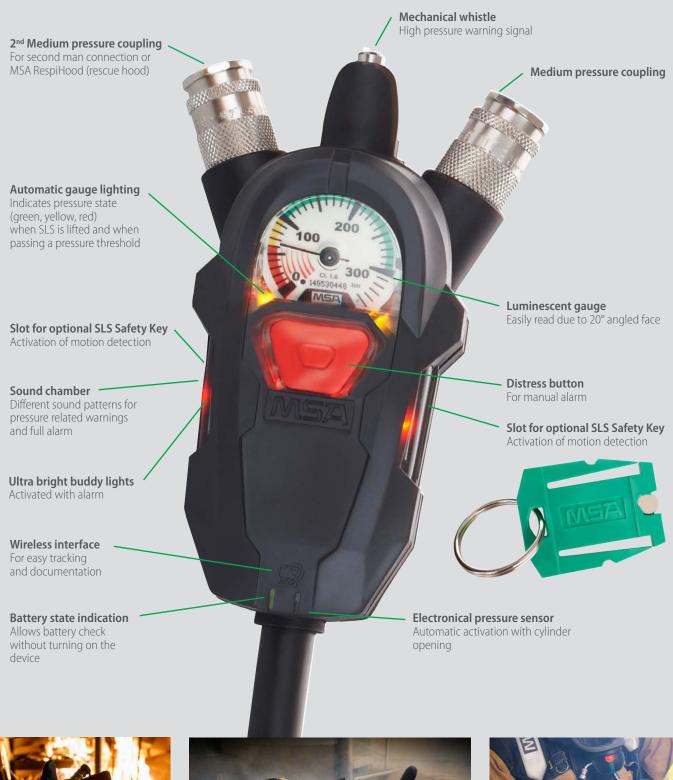

### **Ease of use** – Increased safety

- Easy and fast activation simply open the cylinder with optional integrated tightness check
- Two independent pressure measurements (analogue gauge and pressure sensor)
- Luminescent gauge with integrated multi-colour LEDs (green, yellow, red) indicating the pressure state
- Intuitive one-button control for easy operation and reduced interactions
- Integrated alarm procedures start either automatically or manually using the distress button
- Clearly identifiable visual and acoustic alarms (up to 105 dB)
- Mechanical pressure warning for increased user safety
- Additional bright buddy lights when any SLS alarm activates
- Integrated motion sensor activates full body alarm (up to 24 hours at maximum sound level)
- Optional Safety Key to manually activate motion detection or mute acoustic alarms

# **Ease of service** – Low cost of ownership

- Low cost of ownership by design
- Easy retrofit to any MSA SCBA by attaching the SLS to the existing SCBA SingleLine with integrated clip
- Testing as standard gauge (due to digital sensor no need for additional pneumatic tests and calibrations)
- Batteries with up to 8 times higher battery capacity and 38 % lower weight than standard batteries guarantee efficient stand-by management (more than 12 months)

# **Ease of tracking and documentation** – MSA A2 Software

- More than 400 hours continious user monitoring
- Tracking of all events during operation with automatically created incident log file for review
- Wireless and secure data transfer to SLS RFID Kit connected to MSA's A2 Software
- Transferred incident logs are stored in the connected database and can be easily selected and analyzed
- Variety of user settings and optional configurations according to local regulations or user preferences (e.g. pressure warnings, thresholds for LED settings, tightness check)